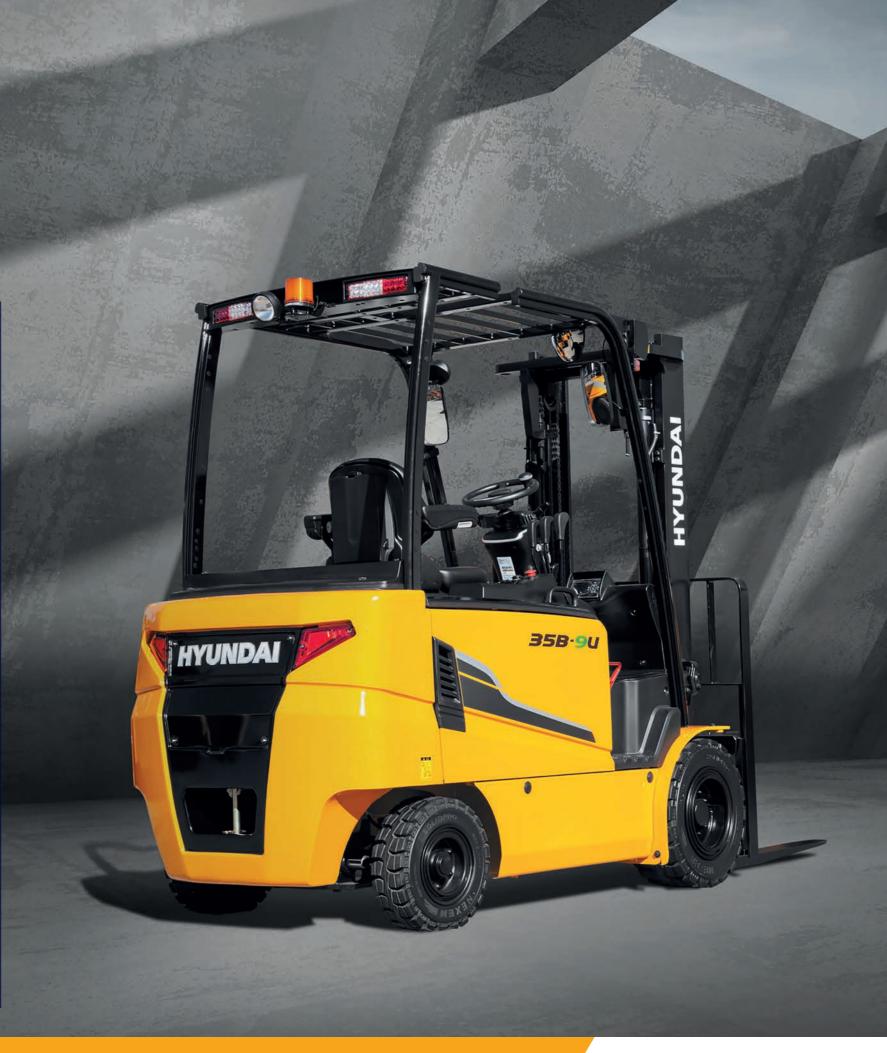

a curve
- Anti-Roll Back feature prevents roll back on an incline
- Electric Auto Park Brake
- Operator Presence Sensing System
- · Built in weigh indicator with safety cut out on overloading

### The Driver's Choice

- Light and Precise Fingertip control
- Comfortable and efficient Direction & Horn switch on lift lever
- Self-centering steer-wheel
- Full suspension grammar seat
- Spacious operator compartments
- High visibility masts
- Ergonomic design

## **Service and Support**

- Ease of maintenance
- Oil Cooled Disc Brakes
- Advanced Drive System increasing product life
- Side Battery extraction for easy change out
- Self Diagnostics function
- Continental SC18 Solid Tyres for longer wear
- Brake oil reservoir with level sensor for easy inspection
- Password start protection system





## PRODUCT GUIDE | ELECTRIC FORKLIFTS

| Counter Balanced    | 13BTR-9 | 15BTR-9 |  |
|---------------------|---------|---------|--|
| Load Capacity       | 1250kg  | 1500kg  |  |
| Battery V/Ah        | 24/750  | 24/750  |  |
| Min. Turning Radius | 1425mm  | 1480mm  |  |
| Max. Lift Height    | 6.1m    | 6.1m    |  |

| Counter Balanced    | 15BCS-9 | 18BCS-9 | 20BCS-9 |
|---------------------|---------|---------|---------|
| Load Capacity       | 1500kg  | 1800kg  | 2000kg  |
| Battery V/Ah        | 36/1085 | 36/1085 | 36/1240 |
| Min. Turning Radius | 1397mm  | 1397mm  | 1467mm  |
| Max. Lift Height    | 6m      | 6m      | 6m      |

| Counter Balanced    | 15BT-9U | 18BT-9U | 20BT-9U |
|---------------------|---------|---------|---------|
| Load Capacity       | 1500kg  | 1800kg